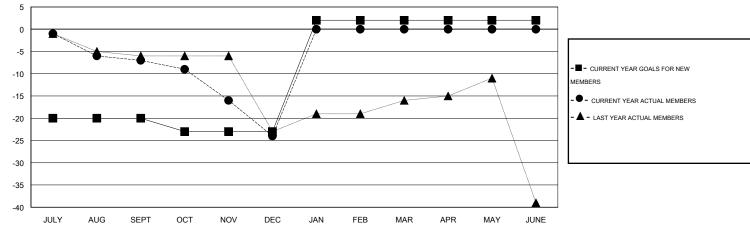

## GOALS AND ACTUAL MEMBERS CUMULATIVE

| DROPPED CLUBS: 1  DROPPED MEMBERS   |                    | 10 CLUBS OF 37 ADDED 1 OR MORE<br>NEW MEMBERS | GENDER DISTRIBUTION           MALE         534 (81.90%)           FEMALE         118 (18.10%) |   |                |
|-------------------------------------|--------------------|-----------------------------------------------|-----------------------------------------------------------------------------------------------|---|----------------|
| DECEASED CLUB CANCELLED OTHER TOTAL | 5<br>0<br>34<br>39 | CLICK HERE FOR HEALTH ASSESSMENT DATA         | FAMILY UNIT MEMBERS HEAD OF HOUSEHOLD NON-HEAD OF HOUSEHOL                                    | D | 59<br>29<br>30 |